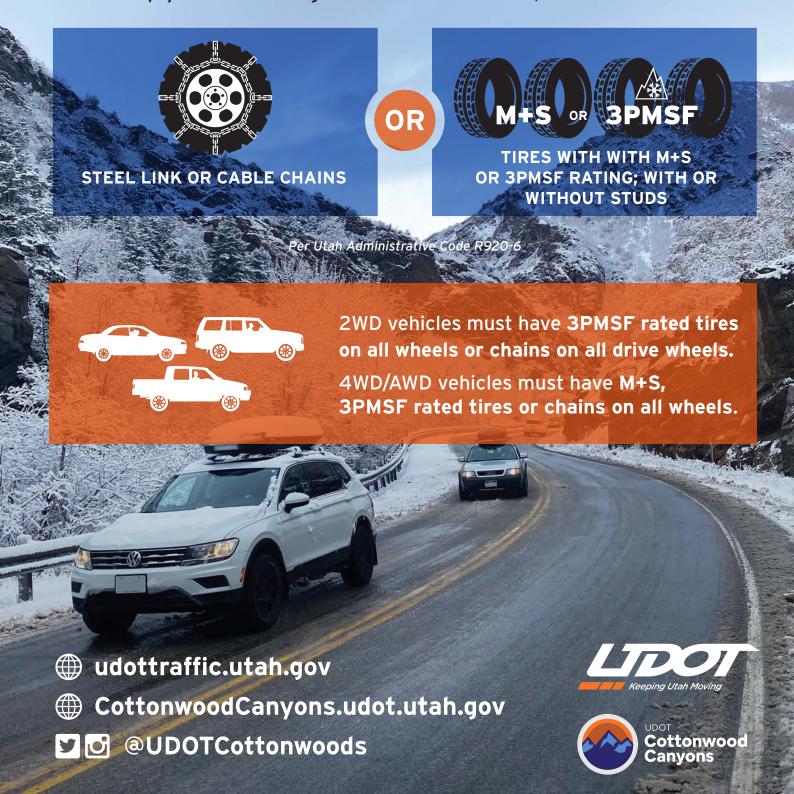

## TRACTION DEVICES: KEEPING OUR CANYONS SAFE

Winter weather is challenging, especially in the canyons and UDOT wants to keep you safe. During severe winter weather, drivers must have: