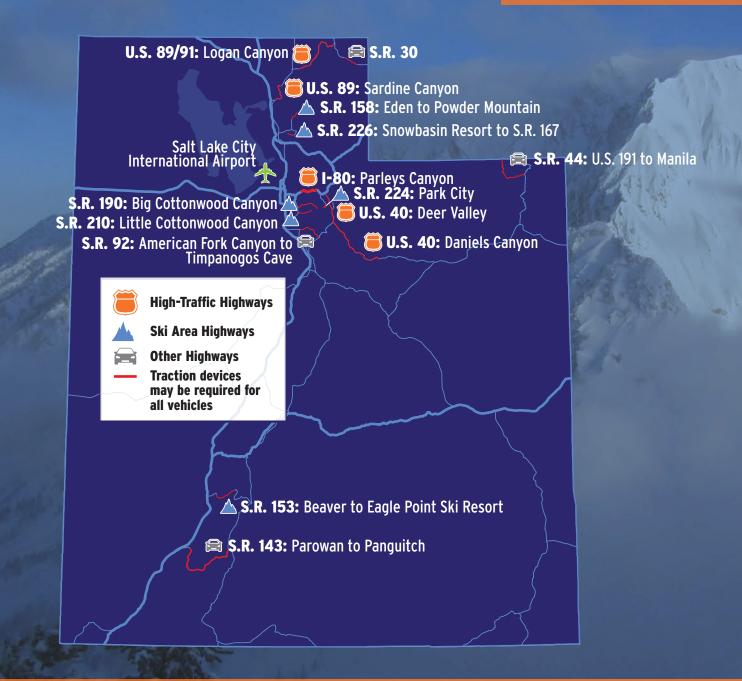

## TRACTION DEVICES ARE REQUIRED ON THESE HIGHWAYS DURING SEVERE WINTER WEATHER.

when traction devices are required.

Before traveling to your mountain destination, check the UDOT traffic website or app for the latest traffic and weather conditions, cameras and more at udottraffic.utah.gov.

If you're visiting Big or Little Cottonwood Canyon, get the latest road info and conditions at cottonwoodcanyons.udot.utah.gov.